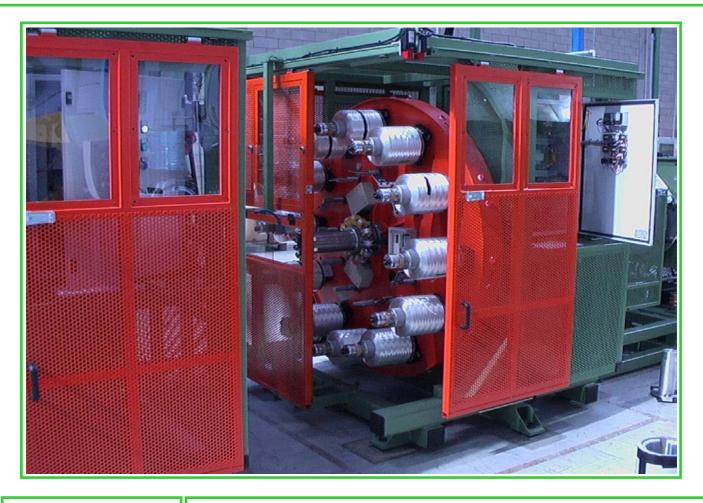

## **3-0300-4 SPIRALLING MACHINE ARAMID — GLASS**

## PRODUCTS

Binding or wrapping of products with glass aramid and yarns, taping with one or more glass tapes in both sense. Suitable to wrap or screen with galvanized iron wires.

**ROTATING SPEED :** 300 rpm/minute with reels of 20 kg weight, for larger reels up to 300 mm the speed is decreasing in proportion with weight increase.

**TENSION ON PRODUCT:** with pneumatic regulation from 500 gram to 5000 gram, control is with servo-diameter and in three step at start that you can select on rotor.

**KOP- ROLL FIXING :** with expander and double electronics safety.

**PRE-END ROLL ALARM:** With photocell of end roll and wire break with laser photocell.

**SPOOLS DIMENSION:** it's possible use all spools on market with bore 76 mm (3") or 90 mm diameter with adaptor. The max dimension of spool will be 300 mm diameter x 300 mm of width.